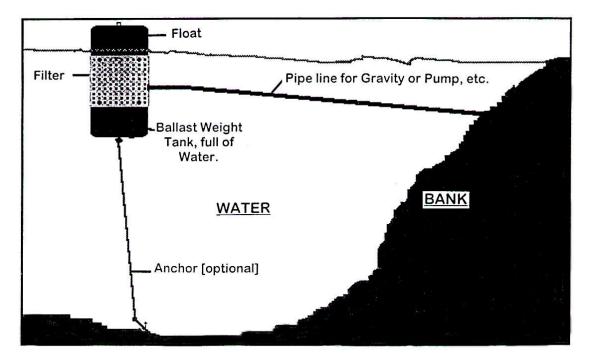

# **MAC'S FILTER FLOAT**

The cleanest water is near the surface level right where the filter unit will be floating!!

#### 5mm Sieve

➢ Protects pump from debris

**Filter Parts and Measurements** 

|   |        |                    |                   | APPLICATIONS |  |
|---|--------|--------------------|-------------------|--------------|--|
|   | PART # | DESCRIPTION        | $\mathbf{N}$      | DAMS         |  |
|   |        |                    | $\mathbf{\nabla}$ | CREEKS       |  |
|   | APP38  | Mac's Filter Float | $\mathbf{N}$      | RIVERS       |  |
|   |        |                    | $\mathbf{N}$      | RESERVOIR    |  |
| L |        |                    |                   | TANKS        |  |