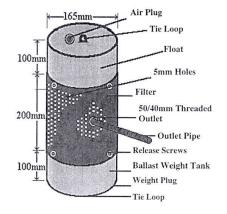

### Adjustable float height

Set to suit local conditions

## High surface area Stainless Steel mesh filter

Extended service intervals

#### 5mm Sieve

➢ Protects pump from debris

**Filter Parts and Measurements** 

|   |        |                    |                   | APPLICATIONS |  |
|---|--------|--------------------|-------------------|--------------|--|
|   | PART # | DESCRIPTION        | $\mathbf{N}$      | DAMS         |  |
|   |        |                    | $\mathbf{\nabla}$ | CREEKS       |  |
|   | APP38  | Mac's Filter Float | $\mathbf{N}$      | RIVERS       |  |
|   |        |                    | $\mathbf{N}$      | RESERVOIR    |  |
| L |        |                    |                   | TANKS        |  |