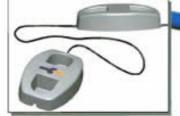

\*Programmable service reminder

\*Automatic shutoff ball valve with manual reset dial

\*1/4" to 3/8" quick connectors for use with copper or plastic tubing

\*\*\* Ultra sensitive water sensors

Connected to one controller, multiple sensors can be installed for protection in several areas