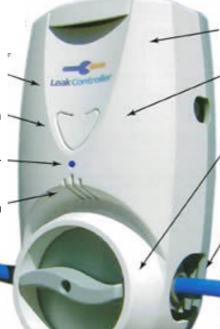

## \*\*\*Features and Benefits\*\*\*

\*Microchip technology for sensitive controls, operation verification and long battery life

\*Status Test Button

\*LED Status Indicator

\*Audio Alarm

\*Powered by 4 AA batteries no external wiring required

\*Programmable service reminder

\*Automatic shutoff ball valve with manual reset dial

\*1/4" to 3/8" quick connectors for use with copper or plastic tubing

\*\*\* Ultra sensitive water sensors

Connected to one controller, multiple sensors can be installed for protection in several areas

Leak Controller will engage the shutoff valve and sound an alarm upon sensing of moisture, thereby cutting off the water source and stopping the leak.

The alarm will sound until the valve is manually

reset.