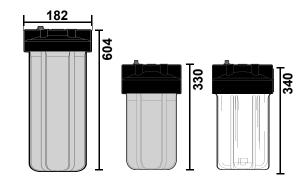

## JUMBO HOUSINGS (BIG BLUE® SERIES)

(Cartridge Purchased Separately)

Big Blue® filter housings offer versatility to meet all of your large capacity needs, including high-flow and heavy sediment applications.





10" Rated for up to100 psi

NO10BB25 (OPAQUE 1" PORTS) NO10BBCL25 (CLEAR 1" PORTS) NO10BB38 (OPAQUE 1½" PORTS)



Rated for up to 90 psi

NO20BB25 (1" PORTS) NO20BB38 (1½" PORTS)

## **SPARE PARTS**





APP1 L BRACKET

24/CQ HANGING BRACKET



23/CO O'RING

24/CN HEX SCREW





SW3 SPANNER

APP11 CARTRIDGE COUPLER

## **FEATURES**

- ✓ Longer period between cartridge changes
- ✓ High Flow
- ☑ Heavy duty, durable, robust design
- ☑ High capacity
- ✓ All new clear sump option

## **DIMENSIONS**