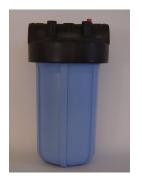

10" Rated for up to100 psi

NO10BB25 (OPAQUE 1" PORTS) NO10BBCL25 (CLEAR 1" PORTS) NO10BB38 (OPAQUE 1½" PORTS)

Rated for up to 90 psi

NO20BB25 (1" PORTS) NO20BB38 (1½" PORTS)