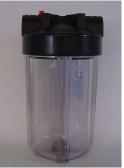

10" Rated for up to100 psi

NO10BB25 (OPAQUE 1" PORTS) NO10BBCL25 (CLEAR 1" PORTS) NO10BB38 (OPAQUE 1½" PORTS)

Rated for up to 90 psi

NO20BB25 (1" PORTS) NO20BB38 (1½" PORTS)