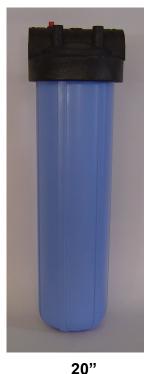

10" Rated for up to100 psi

NO10BB25 (OPAQUE 1" PORTS) NO10BBCL25 (CLEAR 1" PORTS) NO10BB38 (OPAQUE 1½" PORTS)

Rated for up to 90 psi

NO20BB25 (1" PORTS) NO20BB38 (1½" PORTS)