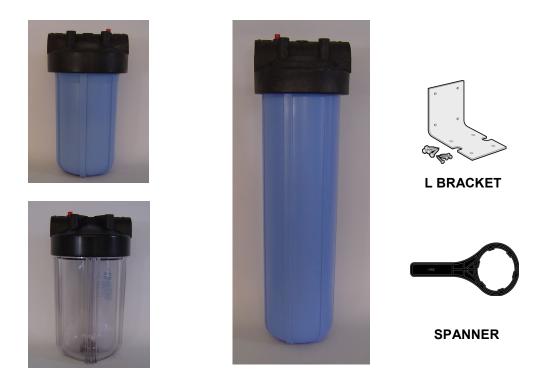

## **HOUSING KITS**

## A SELECTION OF OUR MORE POPULAR HOUSINGS , WITH THE HOUSING,SPANNER AND BRACKET AS A BOXED SET

| PART NUMBER | DESCRIPTION                             |
|-------------|-----------------------------------------|
| APP47       | Triple Sump Slimline Housing 1/2" Ports |
| APP48       | Triple Sump Standard Housing 3/4" Ports |
| APP52       | Twin Sump Slimline Housing 1/2" Ports   |
| APP58       | Slimline Housing 1/2"                   |
| APP59       | Slimline Housing 3/4"                   |
| APP60       | Jumbo Housing 10",1" Ports              |
| APP61       | 3G Housing 1/4" Ports                   |
| APP67       | Standard Housing 3/4" Ports             |
| APP86       | Jumbo Housing 20", 1" Ports             |
| APP60P      | Jumbo 10" Pentek 1" Ports               |