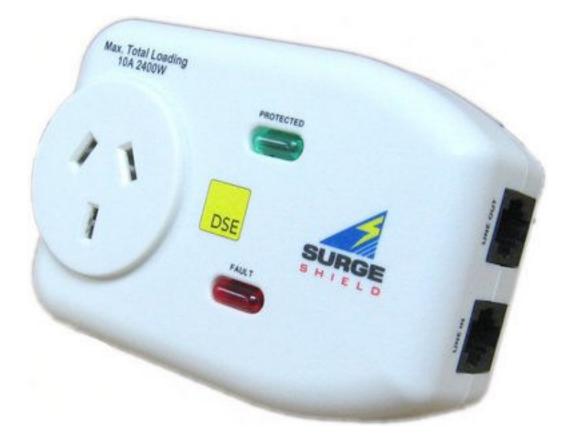

## **ELECTRICAL SURGE PROTECTOR**

Protect your valuable Ultraviolet System with the DSE Surge protector

Prevents lamp outage and ballast failure due to power surges

| PART NUMBER | DESCRIPTION     |
|-------------|-----------------|
| 56/K        | Surge Protector |

| Features and Benefits                                                        |  |
|------------------------------------------------------------------------------|--|
| <b>** Green " Protected" light appears when unit is operational</b>          |  |
| ** Red "Fault" light appears when unit has been tripped due to a power surge |  |
| ** Surge protector should be replaced once the red "Fault" light appears     |  |
|                                                                              |  |