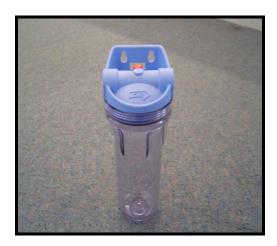

## **THIRD GENERATION FILTER HOUSINGS**

\*\*Integral Bracket saves time and money when compared to installing a separate bracket.

\*\*Improved ergonomic pressure relief button is easier to use.

**\*\*New 'Quickfit' option now available** 

| PART NUMBER | COLOUR | BSP           | HOUSING SIZE |
|-------------|--------|---------------|--------------|
| N0103-GCL   | Clear  | 3/4"          | Standard 10" |
| N010-3G     | Blue   | 3/4"          | Standard 10" |
| NO20-3GCL   | Clear  | 3/4"          | Standard 20" |
| N020-3G     | Blue   | 3/4"          | Standard 20" |
| N010-3GSL13 | Blue   | 1/2"          | Slimline 10" |
| NO10-3GSLQ  | White  | 1/4" Quickfit | Slimline 10" |