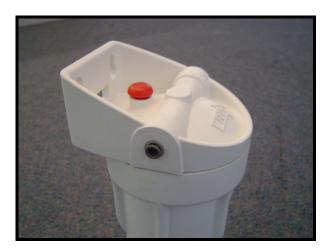

## **THIRD GENERATION FILTER HOUSINGS**

\*\*Integral Bracket saves time and money when compared to installing a separate bracket.

\*\*Improved ergonomic pressure relief button is easier to use.

**\*\*New 'Quickfit' option now available** 

\*\*INITIAL STOCK OF NO10-3GSLQ NOW ARRIVED!!\*\*\*

\*\*OTHER MODELS WILL BE MADE AVAILABLE ACCORDING TO DEMAND\*\*

ALL HOUSINGS ARE RATED AT MAXIMUM PRESSURE OF 125PSI.

Anthony Preston Ltd Po Box 38-106 Howick, Phone (09) 534 5127, Fax (09) 535 6353