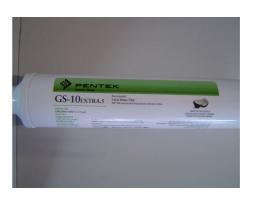

GS10EXTRA
INLINE CARTRIDGE

## **Installation Kit Includes:**

2x 1/4" John Guest Fittings for 1/4" Tube
5 ft 1/4" Tubing
Pressure Reducing Valve
Filter Cartridge 5 Micron GAC Carbon/KDF
Filter Clip
Dishwasher Fitting 3/4" and 1/2"
Plumber Delight 1/2"
Saddle Valve
Faucet Tap