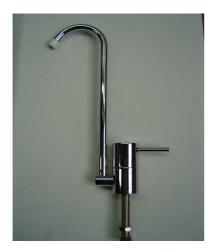

## APP16 UNDERSINK SYSTEM SEPARATE FAUCET

## **FEATURES AND BENEFITS**

- High quality filter with combination Coconut Carbon / KDF filtering media—5 micron
  - 18,000 litre service life (approximate)
  - Pressure Reducing Valve to protect against water hammer and resultant damage
  - Utilises separate faucet for dedicated tap filtration

## **Installation Kit Includes:**

2x 1/4" John Guest Fittings for 1/4" Tube
5 ft 1/4" Tubing
Pressure Reducing Valve
Filter Cartridge 5 Micron GAC Carbon/KDF
Filter Clip
Dishwasher Fitting 3/4" and 1/2"
Plumber Delight 1/2"
Saddle Valve
Faucet Tap