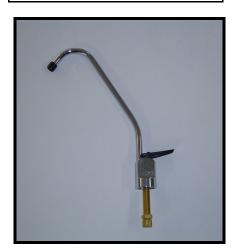

## **DESIGNER FAUCETS**

27/AR

**"BIG SPOUT** 

STANDARD REACH"

27/AH "EASY HANDLE"

27/N "BIG SPOUT LONG REACH"