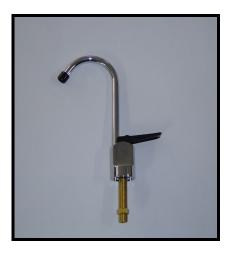

## **DESIGNER FAUCETS**

27/AR

**"BIG SPOUT** 

STANDARD REACH"

27/AH "EASY HANDLE"

27/N "BIG SPOUT LONG REACH"