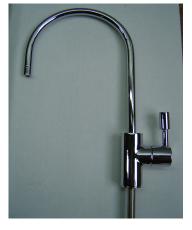

## **DESIGNER FAUCETS**

27/AR

**"BIG SPOUT** 

STANDARD REACH"

27/AH "EASY HANDLE"

27/N "BIG SPOUT LONG REACH"

## FEATURES AND BENEFITS

☑ Classic design creates bench-top elegance.
☑ Chrome on brass construction for long life.
☑ Ceramic disc mechanism on some models for even longer life and smoother operation.