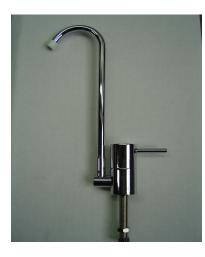

## **DESIGNER FAUCETS**

27/B CERAMIC DISC

27/F LONG REACH

27/C CERAMIC DISC LEVER

27/J STANDARD REACH

## **FEATURES AND BENEFITS**

☑ Classic design creates bench-top elegance.
☑ Chrome on brass construction for long life.
☑ Ceramic disc mechanism on some models for even longer life and smoother operation.