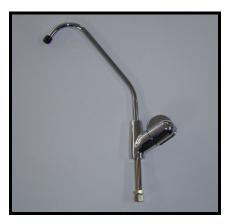

## **DESIGNER FAUCETS**

27/B CERAMIC DISC

27/F LONG REACH

27/C CERAMIC DISC LEVER

27/J STANDARD REACH