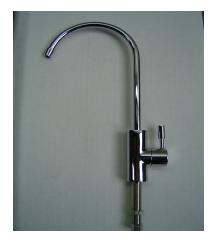

## **DESIGNER FAUCETS**

27/B CERAMIC DISC

27/F LONG REACH

27/C CERAMIC DISC LEVER

27/J STANDARD REACH

## **FEATURES AND BENEFITS**

☑ Classic design creates bench-top elegance.
☑ Chrome on brass construction for long life.
☑ Ceramic disc mechanism on some models for even longer life and smoother operation.