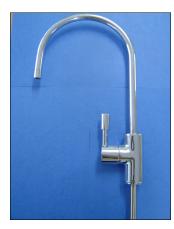

## **FAUCET KITS**

Choose from our range Of Faucet Kits which include all parts essential to a new Installation of an Undersink system. For 1/4" and 1/2" Housings.

## KITS INCLUDE:

26/B G C Frame Tapping valve

26/BH 1/2" to 1/4" Pipe Bush

26/BM 1/4" Thread to 1/4" Tube Connector

26/AO Tube to Thread Elbow

> 26/E 1/4" Tubing

Your choice of Faucet (see previous page)

| PART # | DESCRIPTION                                       |
|--------|---------------------------------------------------|
| FK2    | Faucet Kit w– <b>27/F</b> Tap (For 1/2" Housing)  |
| FK4    | Faucet Kit w– <b>27/J</b> Tap (For 1/4" Housing)  |
| FK4BS  | Faucet Kit w– 27/N Tap (For 1/4" Housing)         |
| FK4D   | Faucet Kit w– 27/B Tap (For 1/4" Housing)         |
| FK4LD  | Faucet Kit w– 27/C Tap (For 1/4" Housing)         |
| FK4LR  | Faucet Kit w– <b>27/F</b> Tap (For 1/4" Housing)  |
| FK4EH  | Faucet Kit w– <b>27/AH</b> Tap (For 1/4" Housing) |
| FK4H4  | Faucet kit w– <b>27/AR</b> Tap (For 1/4" Housing) |