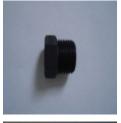

## KITS INCLUDE:

26/B G C Frame Tapping valve

26/BH 1/2" to 1/4" Pipe Bush

26/BM 1/4" Thread to 1/4" Tube Connector

26/AO Tube to Thread Elbow

> 26/E 1/4" Tubing

Your choice of Faucet (see previous page)

| PART # | DESCRIPTION                                       |
|--------|---------------------------------------------------|
| FK2    | Faucet Kit w– <b>27/F</b> Tap (For 1/2" Housing)  |
| FK4    | Faucet Kit w– <b>27/J</b> Tap (For 1/4" Housing)  |
| FK4BS  | Faucet Kit w– 27/N Tap (For 1/4" Housing)         |
| FK4D   | Faucet Kit w– 27/B Tap (For 1/4" Housing)         |
| FK4LD  | Faucet Kit w– 27/C Tap (For 1/4" Housing)         |
| FK4LR  | Faucet Kit w– <b>27/F</b> Tap (For 1/4" Housing)  |
| FK4EH  | Faucet Kit w– <b>27/AH</b> Tap (For 1/4" Housing) |
| FK4H4  | Faucet kit w– <b>27/AR</b> Tap (For 1/4" Housing) |