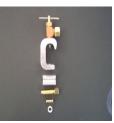

## KITS INCLUDE:

26/B G C Frame Tapping valve

26/BH 1/2" to 1/4" Pipe Bush

26/BM 1/4" Thread to 1/4" Tube Connector

26/AO Tube to Thread Elbow

> 26/E 1/4" Tubing

Your choice of Faucet (see previous page)

| PART # | DESCRIPTION                                       |
|--------|---------------------------------------------------|
| FK2    | Faucet Kit w– <b>27/F</b> Tap (For 1/2" Housing)  |
| FK4    | Faucet Kit w– <b>27/J</b> Tap (For 1/4" Housing)  |
| FK4BS  | Faucet Kit w– 27/N Tap (For 1/4" Housing)         |
| FK4D   | Faucet Kit w– 27/B Tap (For 1/4" Housing)         |
| FK4LD  | Faucet Kit w– 27/C Tap (For 1/4" Housing)         |
| FK4LR  | Faucet Kit w– <b>27/F</b> Tap (For 1/4" Housing)  |
| FK4EH  | Faucet Kit w– <b>27/AH</b> Tap (For 1/4" Housing) |
| FK4H4  | Faucet kit w– <b>27/AR</b> Tap (For 1/4" Housing) |