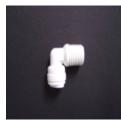

## KITS INCLUDE:

26/B G C Frame Tapping valve

26/BH 1/2" to 1/4" Pipe Bush

26/BM 1/4" Thread to 1/4" Tube Connector

26/AO Tube to Thread Elbow

> 26/E 1/4" Tubing

Your choice of Faucet (see previous page)

| PART # | DESCRIPTION                                       |
|--------|---------------------------------------------------|
| FK2    | Faucet Kit w– <b>27/F</b> Tap (For 1/2" Housing)  |
| FK4    | Faucet Kit w– <b>27/J</b> Tap (For 1/4" Housing)  |
| FK4BS  | Faucet Kit w– 27/N Tap (For 1/4" Housing)         |
| FK4D   | Faucet Kit w– 27/B Tap (For 1/4" Housing)         |
| FK4LD  | Faucet Kit w– 27/C Tap (For 1/4" Housing)         |
| FK4LR  | Faucet Kit w– <b>27/F</b> Tap (For 1/4" Housing)  |
| FK4EH  | Faucet Kit w– <b>27/AH</b> Tap (For 1/4" Housing) |
| FK4H4  | Faucet kit w– <b>27/AR</b> Tap (For 1/4" Housing) |