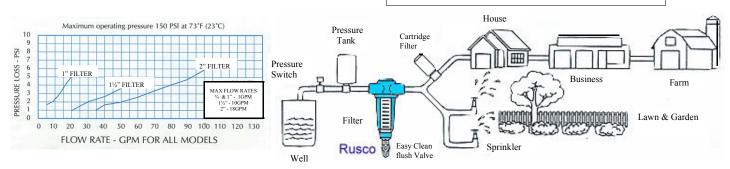

## **SPIN DOWN SEDIMENT FILTERS**

## **FEATURES**

- ☑ Clear Cover is easily removed for total cleaning
- ☑ Flow Capacity is sufficient for the entire house
- ☑ Sediment is visible inside the bowl indicating when cleaning is required
- ☑ Sediment is easily flushed by opening the ball valve (supplied)
- ☑ Quality product made in the USA