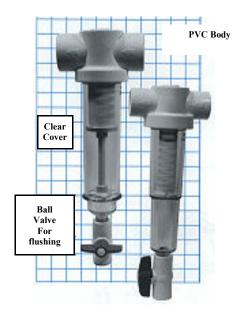

## **SPIN DOWN SEDIMENT FILTERS**

## **FEATURES**

- ☑ Clear Cover is easily removed for total cleaning
- ☑ Flow Capacity is sufficient for the entire house
- ☑ Sediment is visible inside the bowl indicating when cleaning is required
- ☑ Sediment is easily flushed by opening the ball valve (supplied)
- ☑ Quality product made in the USA