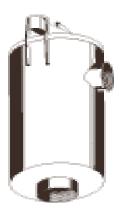

375 Series Basic Right Angle Filter

\*\*2" Female BSP Threaded Rated Flow 375lpm 375 and 500 Series In-Line Filter

\*\*2" Male BSP Threaded Rated Flow 3751pm

\*\*2" Male BSP Threaded Rated Flow 500lpm

750 and 1500 Series In-Line Filter