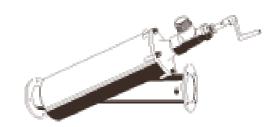

375 Series Basic Right Angle Filter

\*\*2" Female BSP Threaded Rated Flow 375lpm 375 and 500 Series In-Line Filter

\*\*2" Male BSP Threaded Rated Flow 3751pm

\*\*2" Male BSP Threaded Rated Flow 500lpm

750 and 1500 Series In-Line Filter

\*\*80mm Flanged Rated Flow 750lpm

\*\*100mm Flanged Rated Flow 1500lpm

These filters are available to treat flow rates up to 10,000lpm.

Screen sizes up to 4500lpm available are;

150,120,80,and 50 mesh. 0.51mm,0.75mm,1.00mm,1.60mm,3.25mm punched.