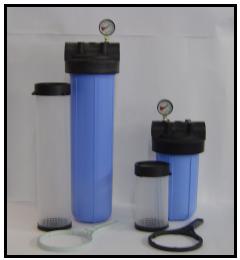

## **HOUSINGS**

PBH series bag vessel assemblies are made from light weight, corrosion resistant, polypropylene construction for high strength without the bulk and are light enough to be fully portable.

## HOUSING ASSEMBLY INCLUDES:

Pressure Gauge Spanner wrench Basket for bags 3/8" drain valve

| HOUSINGS  |                        |       |                  |  |
|-----------|------------------------|-------|------------------|--|
| PART#     | DESCRIPTION            | PORTS | MAX<br>PRESSSURE |  |
| PBH410-40 | 10" bag filter housing | 1½"   | 100 psi          |  |
| PBH42O-4O | 2O" bag filter housing | 1½"   | 9O psi           |  |