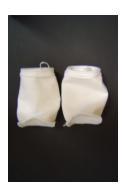

## **BAG FILTERS**

Polypropylene bags are compatible with a broad range of corrosive fluids including organic solvents, oils, acids, alkalis and micro-organisms. Fine bags are manufactured from felt because of its high solids loading capabilities, in comparison to mesh fabrics. This media is created by needle-punching two layers of synthetic fibers together in a supporting scrim. A glazed finish, created by melting the outermost surface fibers, is used to produce a bond that reduces the possibility of migration. Available in a wide range of micron ratings.

| FILTER BAGS |                |                                                       |                       |                                         |  |  |
|-------------|----------------|-------------------------------------------------------|-----------------------|-----------------------------------------|--|--|
| MODEL#      | DESCRIPTION    | FILTER MEDIA                                          | DIMENSIONS            | MICRON RATINGS<br>AVAILABLE             |  |  |
| BP410       | 10" bag filter | Glazed polypropylene felt<br>or Nylon<br>monofilament | 1O2 mm<br>x<br>218 mm | 5,10,25,50,100,150<br>200,300,400       |  |  |
| BP420       | 20" bag filter | Glazed polypropylene felt or Nylon monofilament       | 1O2 mm<br>x<br>457 mm | 1,5,10,25,50,100,125<br>150,200,400,600 |  |  |