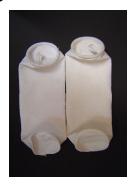

## **BAG FILTERS**

Polypropylene bags are compatible with a broad range of corrosive fluids including organic solvents, oils, acids, alkalis and micro-organisms. Fine bags are manufactured from felt because of its high solids loading capabilities, in comparison to mesh fabrics. This media is created by needle-punching two layers of synthetic fibers together in a supporting scrim. A glazed finish, created by melting the outermost surface fibers, is used to produce a bond that reduces the possibility of migration. Available in a wide range of micron ratings.

| FILTER BAGS |                |                                                       |                       |                                         |  |  |
|-------------|----------------|-------------------------------------------------------|-----------------------|-----------------------------------------|--|--|
| MODEL#      | DESCRIPTION    | FILTER MEDIA                                          | DIMENSIONS            | MICRON RATINGS<br>AVAILABLE             |  |  |
| BP410       | 10" bag filter | Glazed polypropylene felt<br>or Nylon<br>monofilament | 1O2 mm<br>x<br>218 mm | 5,10,25,50,100,150<br>200,300,400       |  |  |
| BP420       | 20" bag filter | Glazed polypropylene felt or Nylon monofilament       | 1O2 mm<br>x<br>457 mm | 1,5,10,25,50,100,125<br>150,200,400,600 |  |  |