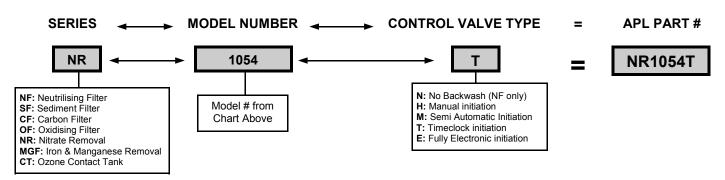

### ORDERING INFORMATION:

As each system is tailored to suit the particular application, unit sizes will be confirmed upon receiving water quality data and required duties.