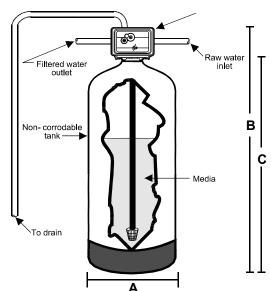

| SPECIFICATIONS |               |              |                     |                      |
|----------------|---------------|--------------|---------------------|----------------------|
| MODEL          | A<br>DIA (mm) | B<br>OH (mm) | C<br>BED DEPTH (mm) | BED<br>VOLUME<br>(L) |
| 735            | 180           | 1100         | 500                 | 11                   |
| 744            | 180           | 1350         | 500                 | 18                   |
| 948            | 230           | 1450         | 700                 | 27                   |
| 1054           | 260           | 1650         | 800                 | 38                   |
| 1252           | 300           | 1600         | 800                 | 52                   |
| 1465           | 360           | 1850         | 800                 | 72                   |