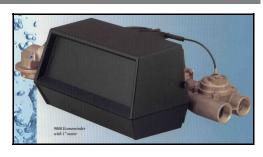

## **BACKWASHING VALVES**

\* Fleck 2900 2" PORTS

\*Fleck 2750 1" PORTS

Continuous flow rate: Up to 26gpm

Continuous flow rate: 106gpm

\*Fleck 9000 1" PORTS

Continuous flow rate: 21gpm

Twin Alternating