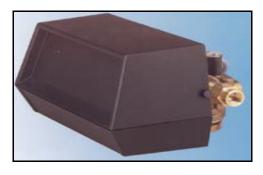

## **BACKWASHING VALVES**

\* Fleck 2900 2" PORTS

\*Fleck 2750 1" PORTS

Continuous flow rate: Up to 26gpm

Continuous flow rate: 106gpm

\*Fleck 9000 1" PORTS

Continuous flow rate: 21gpm

Twin Alternating