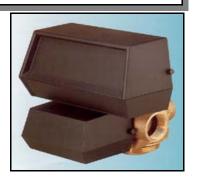

\*Fleck 2850 1 1/2" PORTS

Continuos flow rate: 51gpm

\*Fleck 9500 1 1/2" PORTS

Continuous flow rate: 43gpm

Twin Alternating